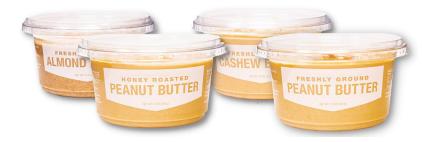

### PEANUT BUTTER - 12/12 OZ. - 22134

Crunchy peanuts are roasted in oil and sprinkled with just the right amount of salt then ground to a smooth consistency that is classic and all-around tasty

#### ALMOND BUTTER - 12/10 OZ. - 22136

A delicious alternative, almond butter offers plenty of benefits without sacrificing taste. Rich and creamy with a hint of natural sweetness

#### CASHEW BUTTER - 12/10 OZ. - 22135

Buttery jumbo cashews are roasted to perfection in small batches and ground into a creamy smooth butter that is packed with protein that is both healthy and delicious!

#### HONEY ROASTED PEANUT BUTTER - 12/12 OZ. - 22133

Crunchy Peanuts are roasted in oil and elevated with the sweet taste of honey then ground to a smooth consistency for a sweet, nutritious treat.

No Salt Peanut Butter - 12/12 oz. - 22141