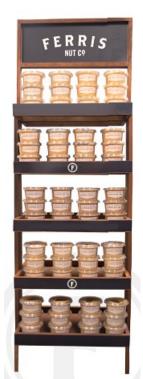

### 5-Tier Wooden Shelf - 23 x 70 x 16.5

Easily display 180 units of nut butters in a small footprint beautifully stained sturdy wooden shelf with signage

Free with full order of butters (15 cases)