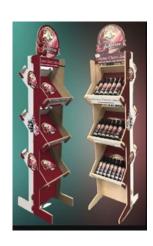

## "THE DARKER THE BERRY, THE SWEETER THE JUICE" PERFECT FOR SEASONAL COOKING OR COCKTAILS

| Code                | Product      | Unit Size | Case<br>Size                                                                                            | Case<br>Cost | Unit<br>Cost | SRP     | %   | UPC          |
|---------------------|--------------|-----------|---------------------------------------------------------------------------------------------------------|--------------|--------------|---------|-----|--------------|
| 25232               | Cherry Juice | 8.5oz     | 6                                                                                                       | \$33.75      | \$5.63       | \$7.99  | 29% | 627843083047 |
| 25233               | Cherry Juice | 25.4oz    | 6                                                                                                       | \$81.00      | \$13.50      | \$19.99 | 32% | 627843083092 |
|                     |              |           |                                                                                                         |              |              |         |     |              |
| Only 6<br>available | Wooden Rack  |           | Rack holds 6 cases: 4 cases of 8.5oz & 2 cases of 25.4oz.  Must order 6 case minimum to receive a rack. |              |              |         |     |              |