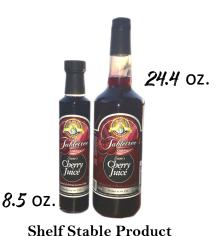

## "THE DARKER THE BERRY, THE SWEETER THE JUICE" PERFECT FOR SEASONAL COOKING OR COCKTAILS

| Code                | Product      | Unit Size | Case<br>Size                                                                                            | Case<br>Cost | Unit<br>Cost | SRP     | %   | UPC          |
|---------------------|--------------|-----------|---------------------------------------------------------------------------------------------------------|--------------|--------------|---------|-----|--------------|
| 25232               | Cherry Juice | 8.5oz     | 6                                                                                                       | \$33.75      | \$5.63       | \$7.99  | 29% | 627843083047 |
| 25233               | Cherry Juice | 25.4oz    | 6                                                                                                       | \$81.00      | \$13.50      | \$19.99 | 32% | 627843083092 |
|                     |              |           |                                                                                                         |              |              |         |     |              |
| Only 6<br>available | Wooden Rack  |           | Rack holds 6 cases: 4 cases of 8.5oz & 2 cases of 25.4oz.  Must order 6 case minimum to receive a rack. |              |              |         |     |              |